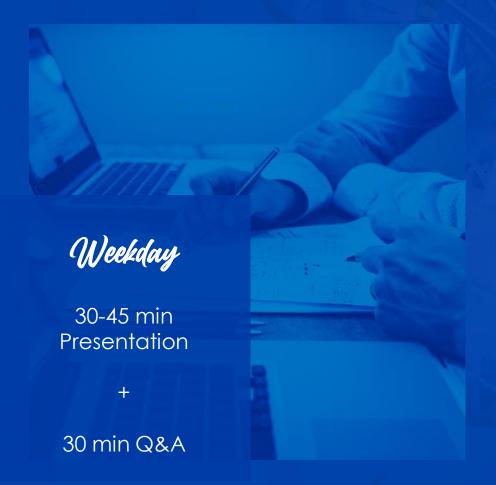

#### Physical Sessions

Physical Sessions will take place mostly on **Weekdays** but could involve one day over a **Weekend** due to football (or other sports) matches that take place mostly on a Saturday or Sunday.

In principle, the sessions will be **on weekdays during work hours**, however, due to the speaker's time zone it may be necessary on rare occasions to have an evening session.