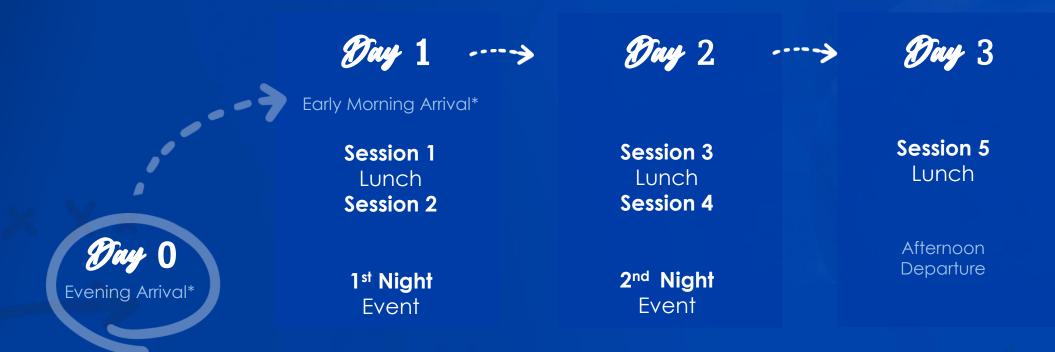

#### Sessions:

- Physical: These 4 sessions will form the core of the programme.
- **Virtual**: These sessions will complement the physical sessions.
  - ★ October 2023 Physical Session
    - ⋆ Virtual Sessions
  - ★ Nov./Dec. 2023 Physical Session
    - ⋆ Virtual Sessions
  - ★ Feb./Mar. 2024 Physical Session
    - ⋆ Virtual Sessions
  - ★ May 2024 Physical Session

#### \* Timing:

These will take place between the physical sessions. Exact dates will depend upon speaker availability, however, participants will be given sufficient time to block off time in their schedules.

In principle, the sessions will be **on weekdays during work hours**, however, due to the speaker's time zone it may be necessary on rare occasions to have an evening session.

#### **Husts** & Locations

- Mix of **Big** and **Medium/ Small Leagues as hosts** for the Physical Sessions from different parts of Europe to give geographic and cultural diversity.
- ★ Exact dates and locations for 2, 3 and 4 still need to be confirmed.

#### Physical Sessions

Physical Sessions will take place mostly on **Weekdays** but could involve one day over a **Weekend** due to football (or other sports) matches that take place mostly on a Saturday or Sunday.