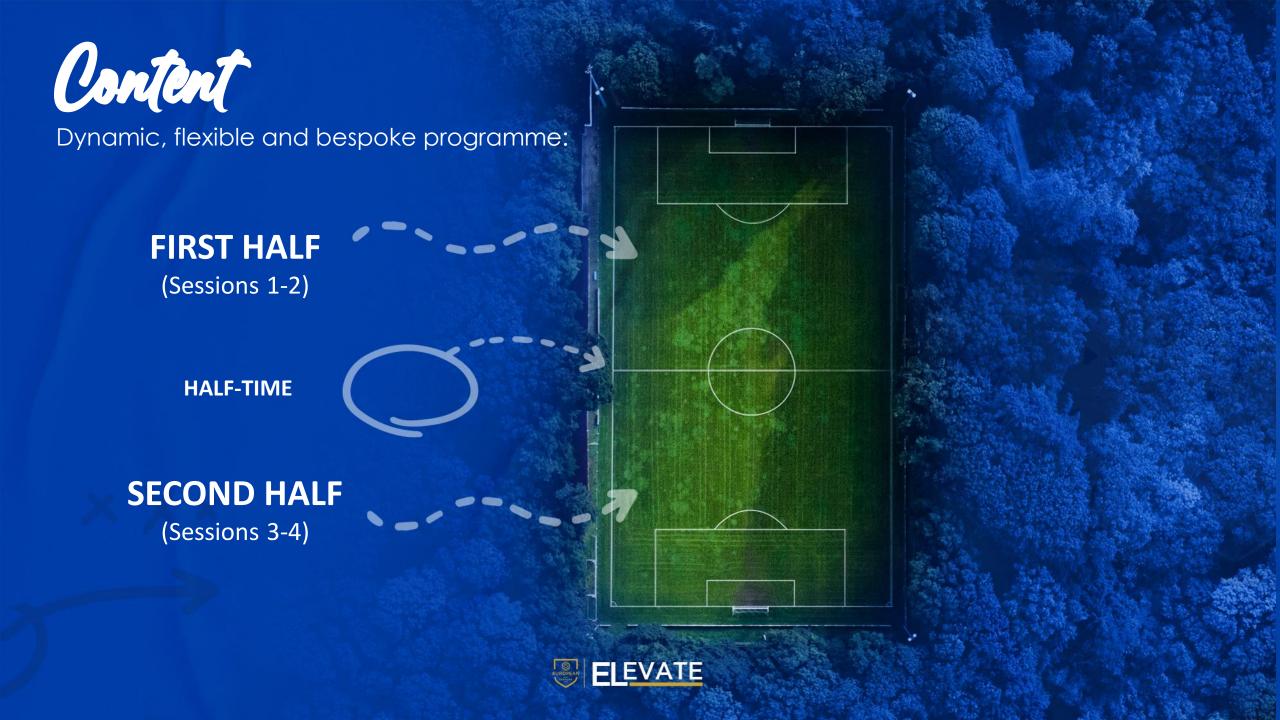

#### Sessions:

- Physical: These 4 sessions will form the core of the programme.
- **Virtual**: These sessions will complement the physical sessions.
  - ★ October 2023 Physical Session
    - ⋆ Virtual Sessions
  - ★ Nov./Dec. 2023 Physical Session
    - ⋆ Virtual Sessions
  - ★ Feb./Mar. 2024 Physical Session
    - ⋆ Virtual Sessions
  - ★ May 2024 Physical Session

#### Physical Sessions

Physical Sessions will take place mostly on **Weekdays** but could involve one day over a **Weekend** due to football (or other sports) matches that take place mostly on a Saturday or Sunday.