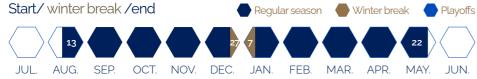

# Championship of Ukraine

Each club plays 2 times against each other.

#### CALENDAR SEASON 2021/22

Start/winter break /end Regular season Winter break Playor

Pl