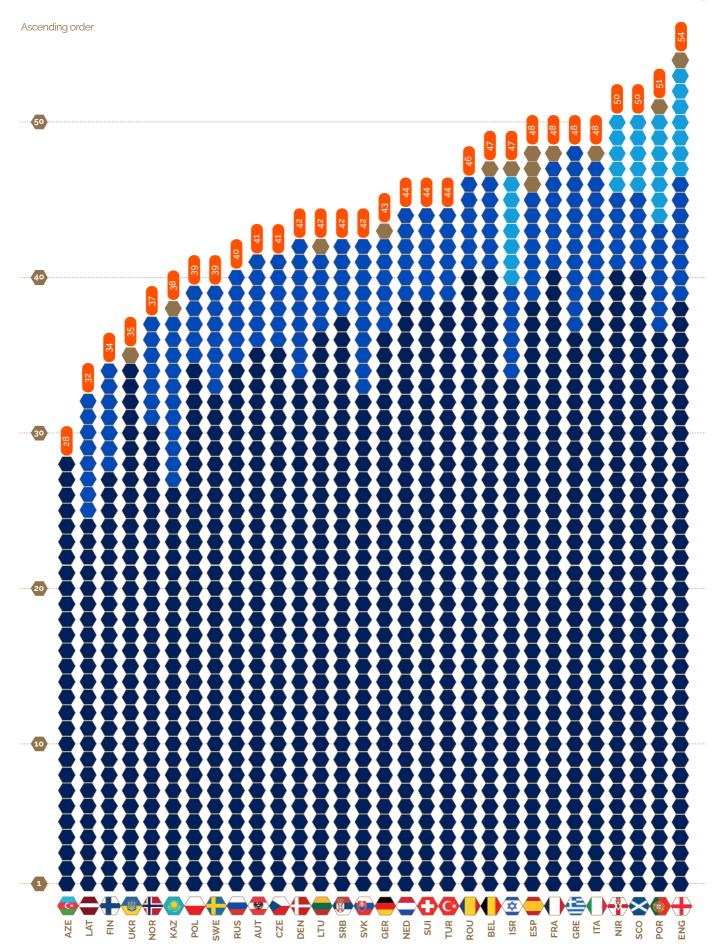

## **Number of Matchdays** Regular season ( Play off Total number of matchdays

Ascending order