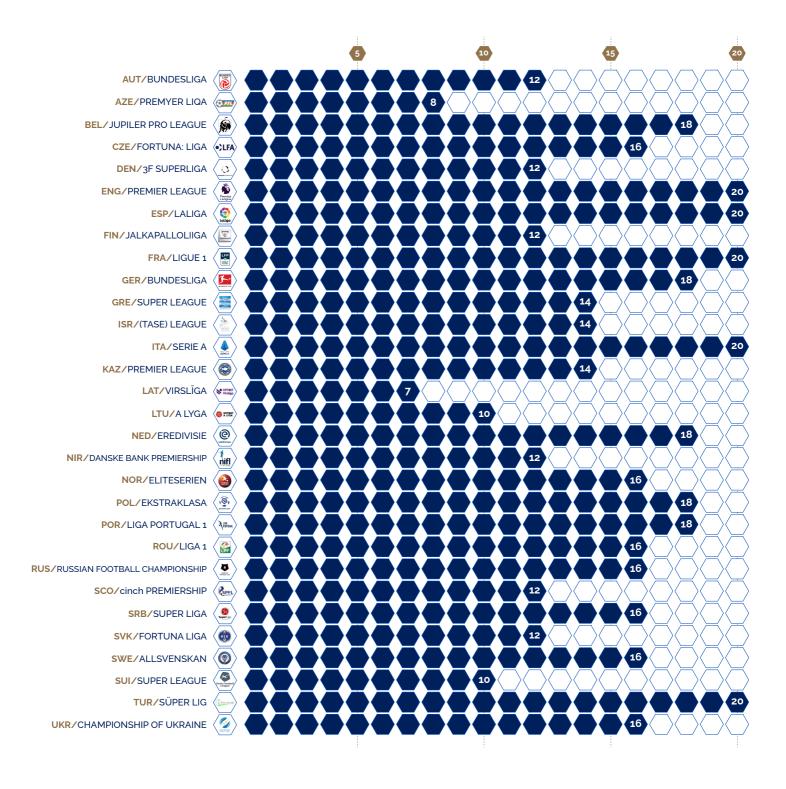

## **Number of Matchdays** Play off Total number of matchdays

Alphabetical order