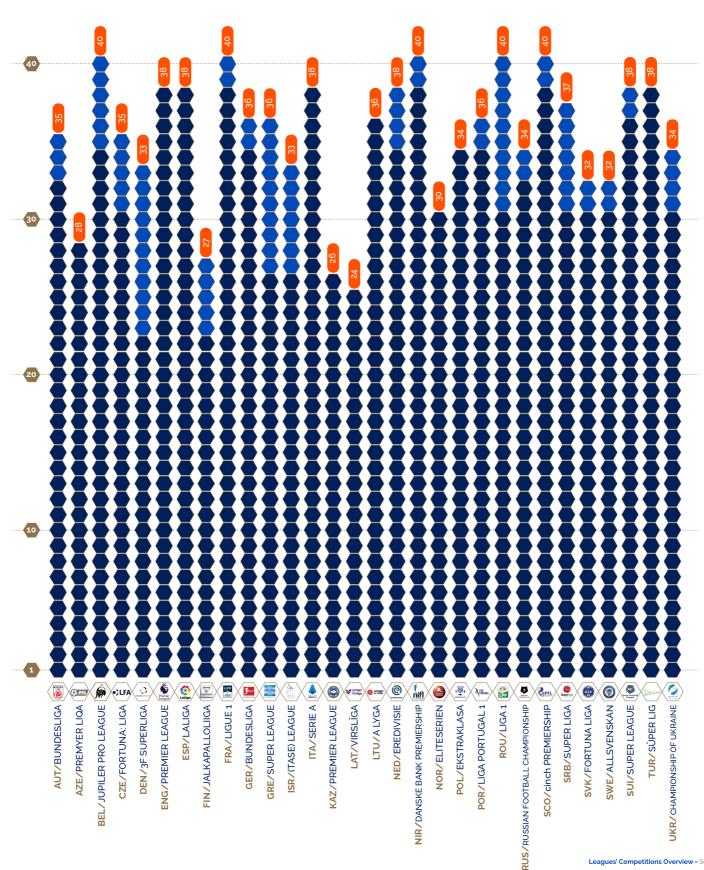

# Overall number matchdays by competition at domestic level Regular season National cup League Cup Supercup Total number of matchdays Alphabetical order

## Overall number matchdays by competition at domestic level

Alphabetical order