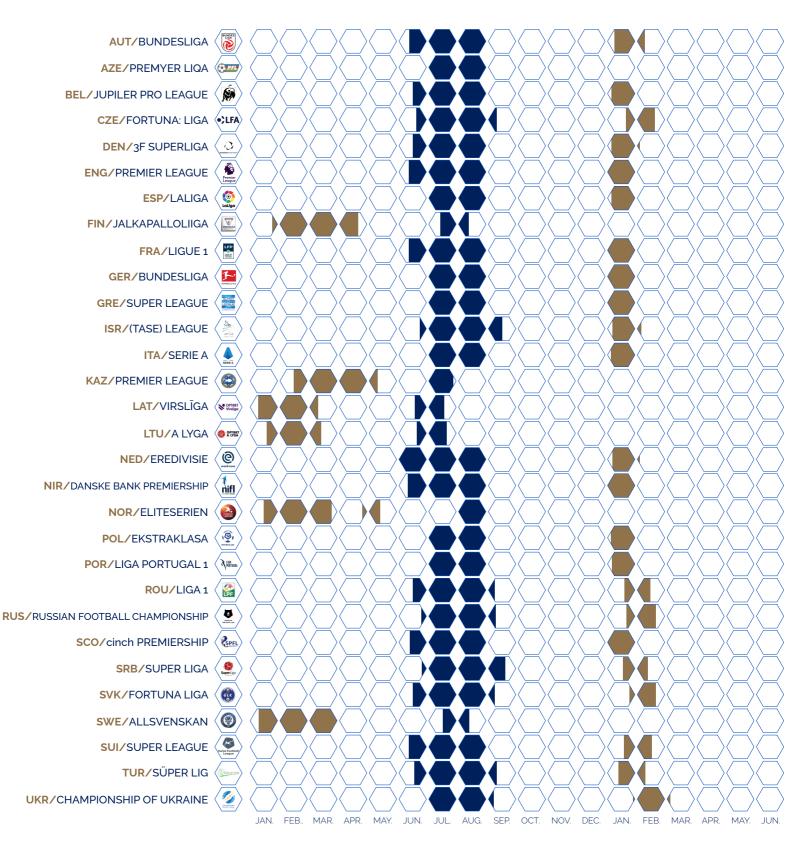

2021.

#### • TRANSFER WINDOW WINTER 2021/TRANSFER WINDOW SUMMER 2021



#### • OTHER DOMESTIC COMPETITIONS:

National Cup: Organised by FA from 18/08/2021 to 26/05/2021 in 7 rounds.







## **Competitions Overview**





Alphabetical order







#### Ascending order





## **Number of Matchdays** Play off Total number of matchdays

Alphabetical order







## **Number of Matchdays** Regular season ( Play off Total number of matchdays

Ascending order





# Overall number matchdays by competition at domestic level Regular season National cup League Cup Supercup Total number of matchdays Alphabetical order



## Overall number matchdays by competition at domestic level











Alphabetical order





## Transfer window season 2021/22

SUMMER 21 / WINTER\* 22



Alphabetical order









## Number of substitutions per match SEASON 2021/22









<sup>(\*)</sup> FIVE SUBSTITUTES OPTION TEMPORARILY ALLOWED FOR COMPETITION ORGANISERS. The International Football Association Board (The IFAB) has agreed to make a temporary amendment to the Laws of the Game due to COVID-19 based on a proposal received from FIFA seeking to protect player welfare.

<sup>(\*\*)</sup> Three subs in cinch Premiership, Championship and League 1, and the cinch playoffs; Five subs in cinch League 2, the Premier Sports Cup and the SPFL Trust Trophy