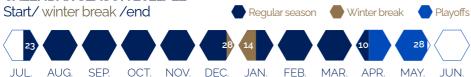

### • CALENDAR SEASON 2021/22

Start/winter break /end

Regular season Winter break Playoffs

13 Playoffs

20 20 17 30 17 30 JUL. AUG. SEP. OCT. NOV. DEC. JAN. FEB. MAR. APR. MAY. JUN.