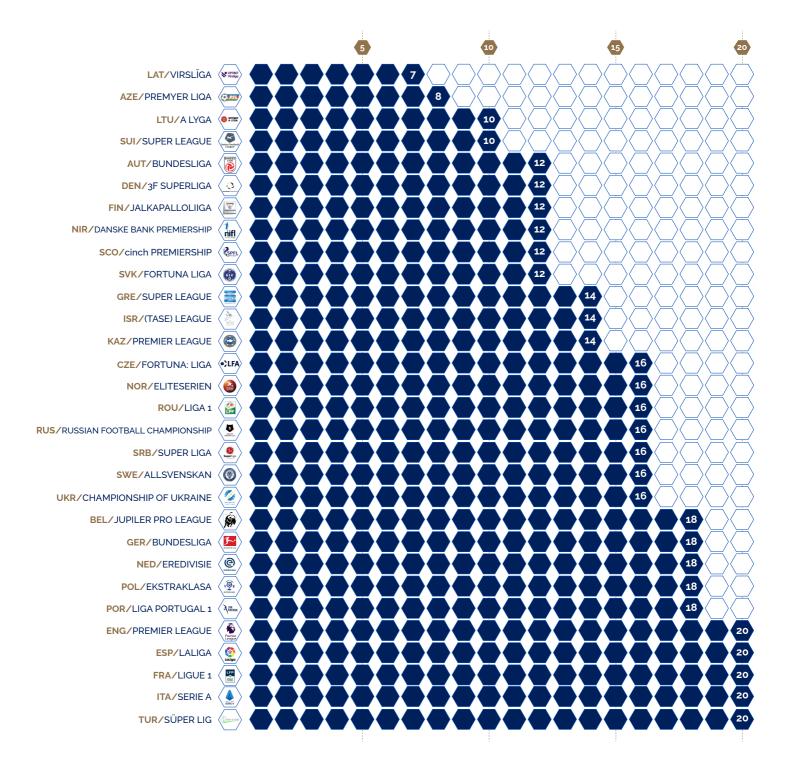

## **Number of Matchdays** Regular season ( Play off Total number of matchdays

Ascending order