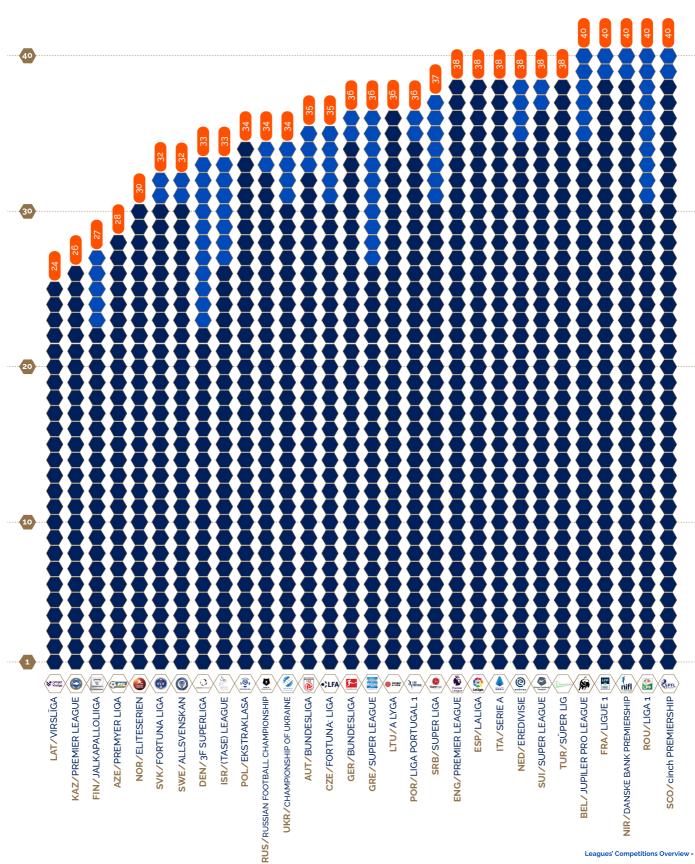

# Overall number matchdays by competition at domestic level Regular season National cup League Cup Supercup Total number of matchdays Alphabetical order

## Overall number matchdays by competition at domestic level

Alphabetical order