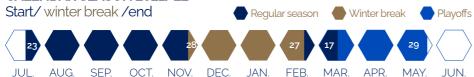

# 3F Superliga

Each club plays 2 times against each other + championship for top 6, qualifier for bottom 6.

**CLUBS** 

Number 7 plays in the league plays lowest ranked for the last spot in European Competitions.

Randers FC

Odense BK

Viborg FF

FC Midtjylland

Bröndby IF

FC Copenhagen

**Aarhus GF** 

Silkeborg IF

SönderjyskE

Aalborg BK

Nordsjaelland

Vejle BK

Regular season: 22 Playoffs: 11

**NUMBER OF MATCHDAYS** 

Regular season: **132** Playoffs: **61** 

CALENDAR SEASON 2021/22

Start/winter break /end Regular season Winter break Playoffs

16 28 20 17 29 29

JUL. AUG. SEP. OCT. NOV. DEC. JAN. FEB. MAR. APR. MAY. JUN.