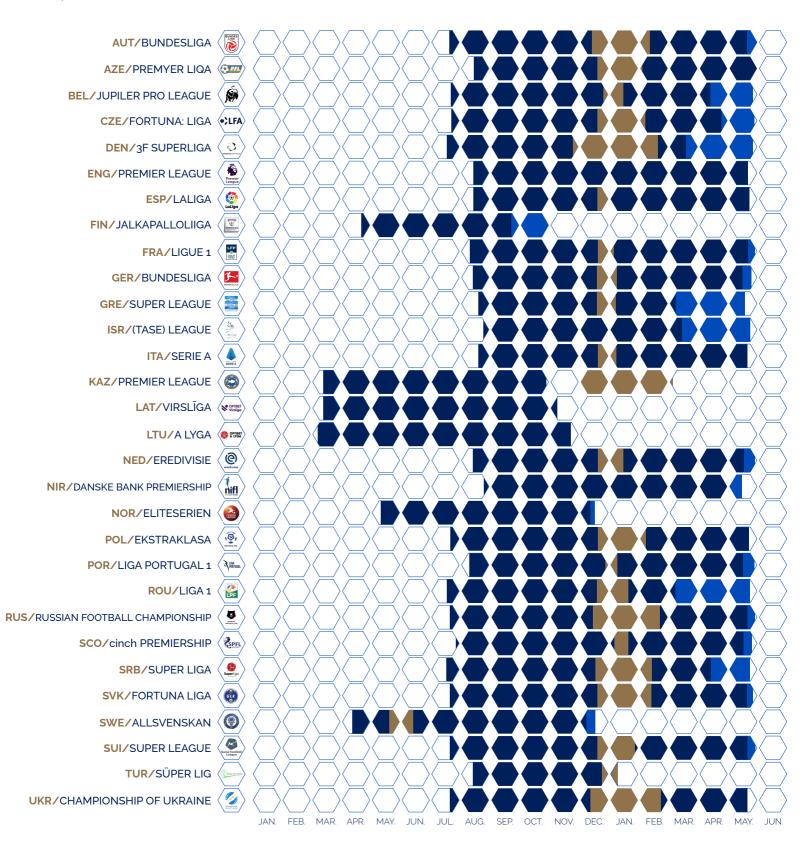

y: 1 at 19h00, 1 at 19h00 on Tuesday.

#### MID-WEEK MATCHDAYS

Matchday 23: 29-30/09/2021.

#### • TRANSFER WINDOW WINTER 2021/TRANSFER WINDOW SUMMER 2021



#### • OTHER DOMESTIC COMPETITIONS:

National Cup: Organised by FA from 18/08/2021 to 26/05/2021 in 7 rounds.







## **Competitions Overview**





Alphabetical order







#### Ascending order





## **Number of Matchdays** Play off Total number of matchdays

Alphabetical order







## **Number of Matchdays** Regular season ( Play off Total number of matchdays

Ascending order





# Overall number matchdays by competition at domestic level Regular season National cup League Cup Supercup Total number of matchdays Alphabetical order



## Overall number matchdays by competition at domestic level











Alphabetical order





## Transfer window season 2021/22

SUMMER 21 / WINTER\* 22



Alphabetical order









## Number of substitutions per match SEASON 2021/22









<sup>(\*)</sup> FIVE SUBSTITUTES OPTION TEMPORARILY ALLOWED FOR COMPETITION ORGANISERS. The International Football Association Board (The IFAB) has agreed to make a temporary amendment to the Laws of the Game due to COVID-19 based on a proposal received from FIFA seeking to protect player welfare.

<sup>(\*\*)</sup> Three subs in cinch Premiership, Championship and League 1, and the cinch playoffs; Five subs in cinch League 2, the Premier Sports Cup and the SPFL Trust Trophy