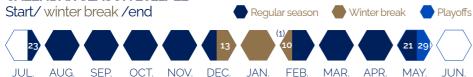

# Bundesliga

"Grunddurchgang"-12 clubs play 2 times against each other (22 rounds).

"Finaldurchgang"-two groups with each 6 clubs ("Meistergruppe 1-6; Qualifikationsgruppe 7-12) play 2 times against each other (10 rounds).

**CLUBS** 

Europacup-Playoff for the last UEFA ticket. Semifinal/1 game: best ranked club behind the holder of the last UEFA ticket after 32 rounds in "Meistergruppe" plays semifinal against the best ranked club in the "Qualifikationsgruppe". Final/2 games: winner of the semifinal plays against the holder of the last UEFA-ticket after 32 rounds of the "Meistergruppe" Changes concerning the participating clubs are possible

depending on the winner of the FA cup.

STRUCTURE

Regular season: 32 Playoffs: 3

**NUMBER OF MATCHDAYS** 

Regular season: 192 Playoffs: 3

#### CALENDAR SEASON 2021/22

#### MATCHDAY KICK-OFF TIMES

Friday: No match. Saturday: 3 at 17h00.

Sunday: 3 at 17h00 (before international window in Sept.), 2 at 14h30, 1 at 17h00 (after international window in Sept.).

Monday: No match.

#### MID-WEEK MATCHDAYS

Matchday 29 (26-27 April 2022).